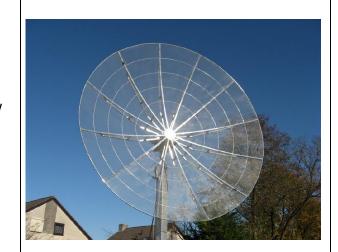

# 3.0 Meter PRIME FOCUS MESH DISH KIT F/D=0.45

+ Azimuth & Elevation Rotator System + Tracking interface and more......

RF HAMDESIGN ships daily worldwide, please contact us for a quote

Picture 3.0 Meter Mesh Dish (6mm Mesh, max 6GHz

### **Package contains following components:**

- 3.0 Meter Dish Kit F/D=0.45
- 6mm Mesh = max 6GHz
- 3 or 4-leg dish feed support
- Including all assembly parts
- Not included: Tower / polar mount / Dish feed / Coax cables.
- Several dish feeds available, check out <u>www.rfhamdesign.com</u>