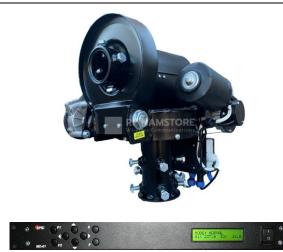

- SPID Azimuth / Elevation NEW Model: BIGRAS/HR rotator
- Incl controller and built in track interface, type MD-01 (19" rack mount model) or MD-02 (Desk top model)
- Resolution standard 0.1 degree / step

- AC Dual Voltage output used for MD-01 / 02 controller
- 19# Rack mount model
- Or Desktop model: PS-02

- 4-Core control cable (Motor Drive)
- 25 Meter length

- 6-Core control cable (Sensor)
- 25 Meter length
- Option: screened sensor control cable

- Mounting bracket to interface dish and Rotator
- Model: BR-03
- Supplied including 65cm long centre pipe

Note: All specifications can found on our web-site: <a href="www.rfhamdesign.com">www.rfhamdesign.com</a>