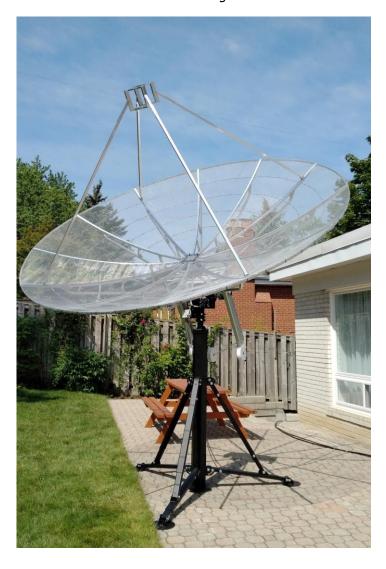

Note: All specifications can found on our web-site: www.rfhamdesign.com

**Picture below:** 

Full setup: STR-04 tri-pod stand + 3M0 Dish + SPID BIG-RAS/HR + UA-02 Bracket + CLX-05 Circular Dish feed mounting bracket