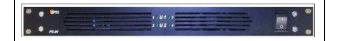

- SPID Azimuth / Elevation NEW Model: BIGRAS/HR rotator
- Incl controller and built in track interface, type MD-01 (19" rack mount model) or MD-02 (Desk top model)
- Resolution standard 0.1 degree / step

- AC Dual Voltage output used for MD-01 / 02 controller
- 19# Rack mount model
- Or Desktop model: PS-02

- 4-Core control cable (Motor Drive)
- 25 Meter length

- 6-Core control cable (Sensor)
- 25 Meter length
- Option: screened sensor control cable