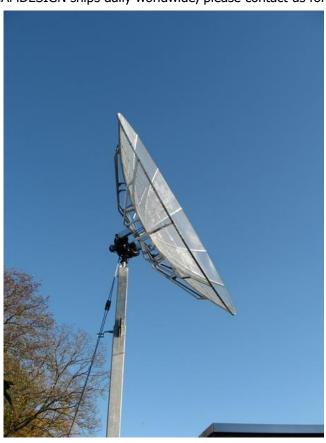

# 3.0 Meter PRIME FOCUS MESH DISH KIT F/D=0.45

+ Azimuth & Elevation Rotator System + Tracking interface and more......

RF HAMDESIGN ships daily worldwide, please contact us for a quote

Picture 3.0 Meter Mesh Dish (6mm Mesh, max 6GHz

### **Package contains following components:**

- 3.0 Meter Dish Kit F/D=0.45
- 6mm Mesh = max 6GHz
- 3 or 4-leg dish feed support
- Including all assembly parts
- Not included: Tower / polar mount / Dish feed / Coax cables.
- Several dish feeds available, check out <u>www.rfhamdesign.com</u>