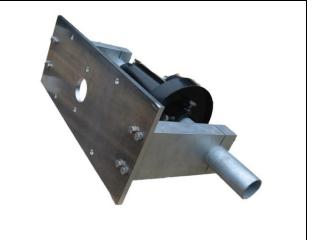

- Mounting bracket to interface dish and Rotator
- Model: BR-03
- Supplied including 65cm long centre pipe

Note: All specifications can found on our web-site: <a href="www.rfhamdesign.com">www.rfhamdesign.com</a>